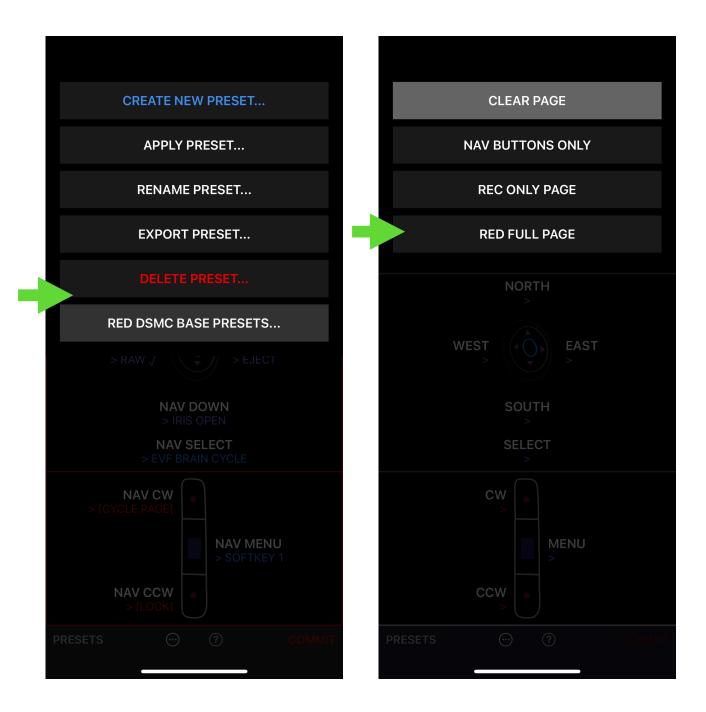

EACH BUTTON CAN HAVE A COMMAND ASSIGNED FOR NORMAL RELEASE (IN WHITE) AND LONG PRESS ACTIONS.

+

TO APPLY A PRESET :

TAP ON '**PRESETS**' AT BOTTOM LEFT.... SELECT '**DSMC BASE**' THEN CHOOSE YOUR PRESET

+

#### **EXTRA** MENU ON MAIN SCREEN LET'S YOU RESET FACTORY SETTINGS, RENAME HANDLE AND EXPORT **PDF** OR **PNG** CHEAT SHEETS SHOWING YOUR HANDLE'S SETUP

TO CONFIGURE INDIVIDUAL BUTTON ACTIONS SIMPLY TAP ON ANY BUTTON FROM THE MAIN SCREEN, CHOOSE A COMMAND AND TAP '**SET**' WHEN DONE.