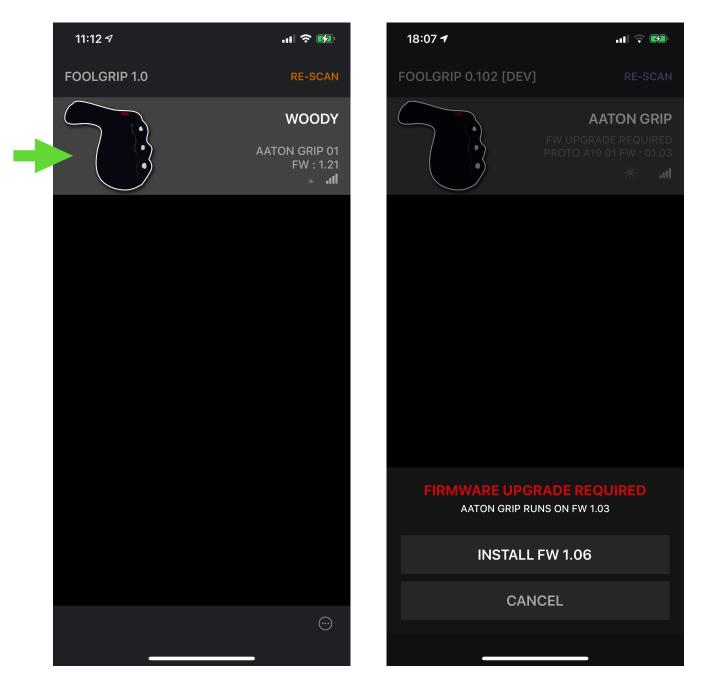

#### **AATON SMART HANDLE SETUP** WITH FOOLGRIP APP - **QUICK START GUIDE** TURN ON BLUETOOTH ON YOUR IOS DEVICE AND POWER THE HANDLE ON.

#### <u>CONNECT SCREEN</u> LETS YOU DETECT NEARBY BLUETOOTH HANDLES FIRMWARE UPGRADE WILL BE PERFORMED IF NEEDED

SIMPLY TAP ON HANDLE TO CONNECT....

MAIN CONFIG SCREEN SHOWS THE HANDLE'S CURRENT SETUP

TOP LEFT : HANDLE'S NAME / DISCONNECT TOP RIGHT : CAMERA MODE SELECTION (RED DSMCONLY FOR NOW)