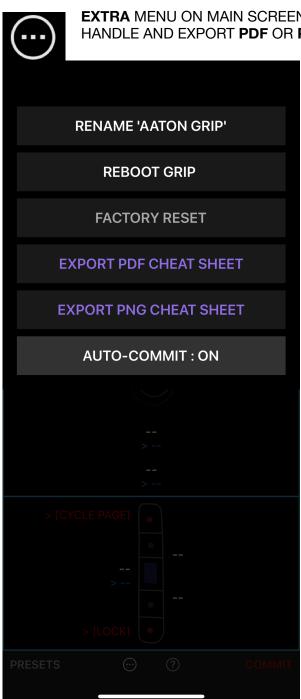

#### **EXTRA** MENU ON MAIN SCREEN LET'S YOU RESET FACTORY SETTINGS, RENAME HANDLE AND EXPORT **PDF** OR **PNG** CHEAT SHEETS SHOWING YOUR HANDLE'S SETUP

TO CONFIGURE INDIVIDUAL BUTTON ACTIONS SIMPLY TAP ON ANY BUTTON FROM THE MAIN SCREEN, CHOOSE A COMMAND AND TAP '**SET**' WHEN DONE.