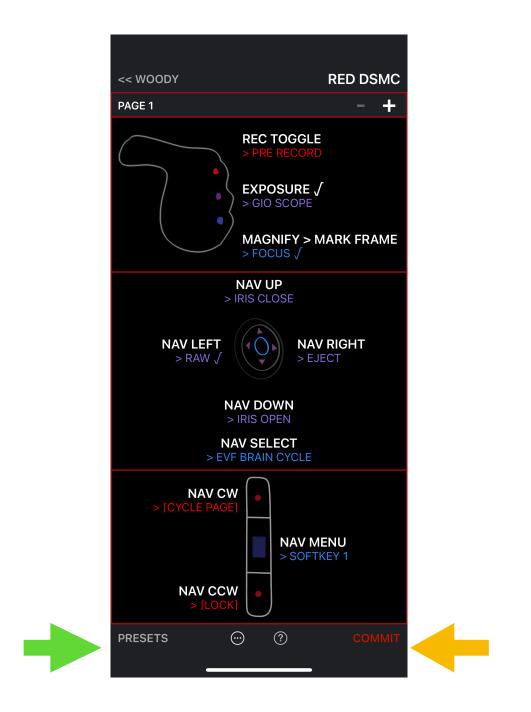

#### <u>CONNECT SCREEN</u> LETS YOU DETECT NEARBY BLUETOOTH HANDLES FIRMWARE UPGRADE WILL BE PERFORMED IF NEEDED

SIMPLY TAP ON HANDLE TO CONNECT....

MAIN CONFIG SCREEN SHOWS THE HANDLE'S CURRENT SETUP

TOP LEFT : HANDLE'S NAME / DISCONNECT TOP RIGHT : CAMERA MODE SELECTION (RED DSMCONLY FOR NOW)

EXTRA PAGES CAN BE ADDED (COLOR MATCHES THE HANDLE'S LED)

3 USER BUTTONS ON THE HANDLE'S FRONT 1 JOYSTICK AT TOP (4 NAV DIRECTIONS AND ENTER) 1 SWITCH WITH CENTER BUTTON+ 2 DIRECTIONS WITH LONG PRESS ACTIONS ALWAYS ASSIGNED TO PAGE CYCLING (UP) AND KEY LOCK (DOWN).

EACH BUTTON CAN HAVE A COMMAND ASSIGNED FOR NORMAL RELEASE (IN WHITE) AND LONG PRESS ACTIONS.

+

TO APPLY A PRESET :

TAP ON '**PRESETS**' AT BOTTOM LEFT.... SELECT '**DSMC BASE**' THEN CHOOSE YOUR PRESET

+

YOU CAN THEN COMMIT CHANGES BY TAPPING BOTTOM RIGHT '  ${\bf COMMIT}$  ' BUTTON ON MAIN SCREEN

#### **EXTRA** MENU ON MAIN SCREEN LET'S YOU RESET FACTORY SETTINGS, RENAME HANDLE AND EXPORT **PDF** OR **PNG** CHEAT SHEETS SHOWING YOUR HANDLE'S SETUP

TO CONFIGURE INDIVIDUAL BUTTON ACTIONS SIMPLY TAP ON ANY BUTTON FROM THE MAIN SCREEN, CHOOSE A COMMAND AND TAP '**SET**' WHEN DONE.